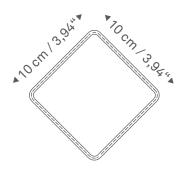

## **FITTING GUIDE - D-RACK** DOES MY BIKE FIT ON THE D-RACK?

With our Fitting Guide you can easily find out if your bike fits on our D-Rack.

The best bikes are those with a diamond frame. The top tube can be horizontal or slightly inclined. A square of 10x10cm (3.92") should fit into the triangle of top tube, bottom tube and saddle tube.