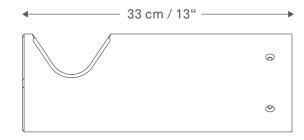

## SIDE VIEW

## **FRONT VIEW**

D-Rack / Size M - Handlebar up to 52 cm (20.5")

D-Rack / Size L - Handlebar up to 66 cm (26")