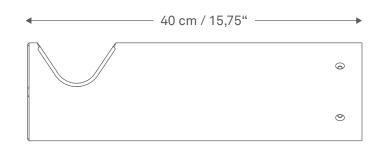

## SIDE VIEW

## **FRONT VIEW**

D-Rack / Size M - Handlebar up to 52 cm (20.5")

D-Rack / Size L - Handlebar up to 66 cm (26")