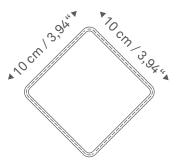

## **FITTING GUIDE - D-RACK** DOES MY BIKE FIT ON THE D-RACK?

With our Fitting Guide you can easily find out if your bike fits on our D-Rack.

The best bikes are those with a diamond frame. The top tube can be horizontal or slightly inclined. A square of 10x10cm (3.92") should fit into the triangle of top tube, bottom tube and saddle tube.