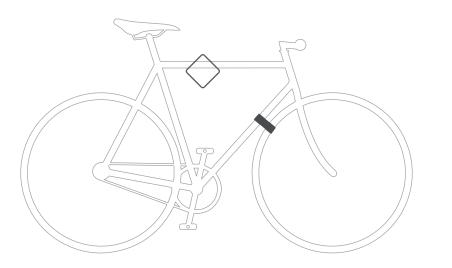

## **FITTING GUIDE - D-RACK** DOES MY BIKE FIT ON THE D-RACK?

With our Fitting Guide you can easily find out if your bike fits on our D-Rack.

The best bikes are those with a diamond frame. The top tube can be horizontal or slightly inclined. A square of 10x10cm (3.92") should fit into the triangle of top tube, bottom tube and saddle tube.